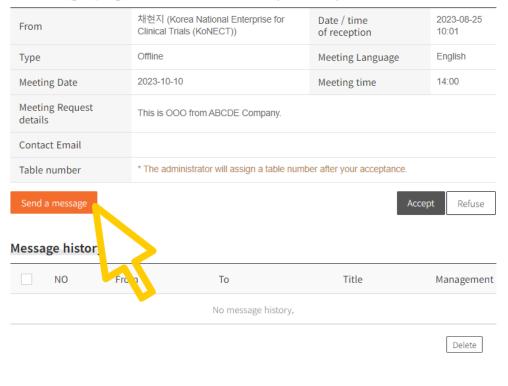

# 16. The request receiver can check the changed meeting time, and accept the request.

### [Scheduling In progress]\*test\* Discussion on a partnership

| From                       | 채현지 (Korea National Enterprise for<br>Clinical Trials (KoNECT)) | Date / time<br>of reception | 2023-08-25<br>10:01 |
|----------------------------|-----------------------------------------------------------------|-----------------------------|---------------------|
| Туре                       | Offline                                                         | Meeting Language            | English             |
| Meeting Date               | 2023-10-10                                                      | Meeting time                | 15:00               |
| Meeting Request<br>details | This is OOO from ABCDE Company.                                 |                             |                     |
| Contact Email              |                                                                 |                             |                     |
| Table number               | * The administrator will assign a table numb                    | er after your acceptance.   |                     |
| Send a message             |                                                                 | Acce                        | ept Refuse          |