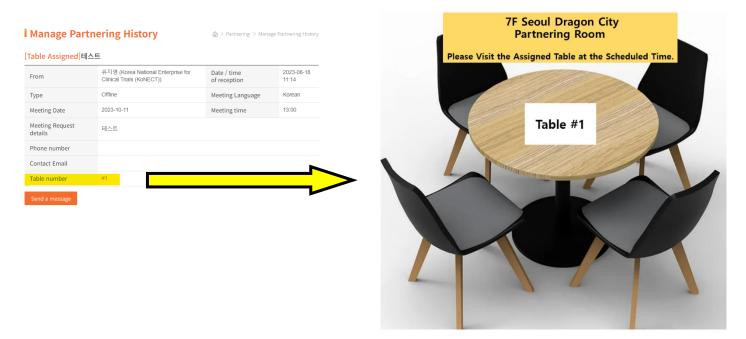

Manage Partnering History

🍙 > Partnering > Manage Partnering History

17. For offline meeting options, there will be a table number assigned later, and the meeting participants can visit the 'Partnering Room' and find the assigned meeting table (6F, Conrad Seoul Hotel) during the conference dates.

### [Table Assigned]테스트

| From                    | 유지영 (Korea National Enterprise for<br>Clinical Trials (KoNECT)) | Date / time<br>of reception | 2023-08-18<br>11:14 |
|-------------------------|-----------------------------------------------------------------|-----------------------------|---------------------|
| Туре                    | Offline                                                         | Meeting Language            | Korean              |
| Meeting Date            | 2023-10-11                                                      | Meeting time                | 13:00               |
| Meeting Request details | 테스트                                                             |                             |                     |
| Phone number            |                                                                 |                             |                     |
| Contact Email           |                                                                 |                             |                     |
| Table number            | #1                                                              |                             |                     |
| Send a message          |                                                                 |                             |                     |