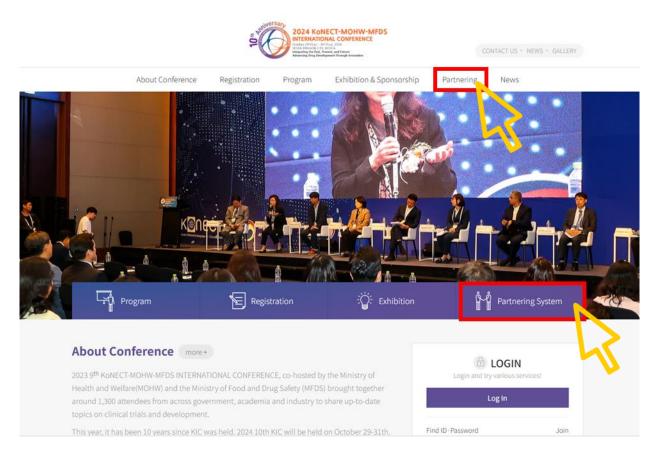

# 1. Go to 'Partnering' menu on KIC main website.

# 2. Click 'Partnering Registration' button.