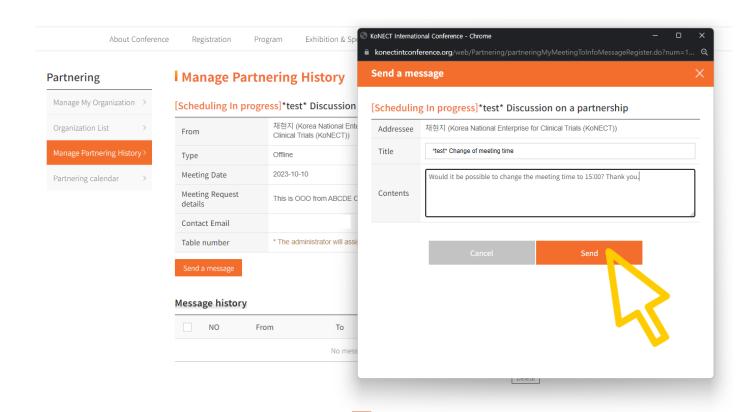

# He/she can view the meeting details, and can send a message (i.e. to change meeting time)

### [Scheduling In progress]\*test\* Discussion on a partnership

15. The request sender can modify the meeting date and time before the receiver accepts the request. Change the meeting date or time accordingly, and click 'save' button.